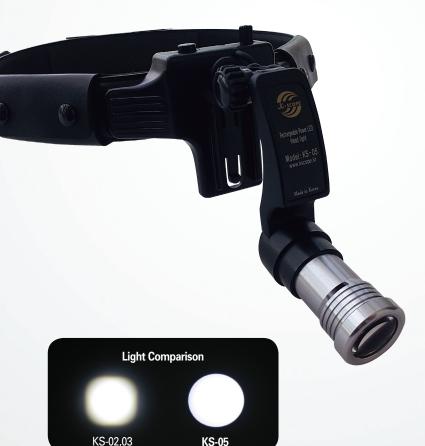

# Operating LED Head Light (KS-05)

#### **Strong Point**

- Brightness is more than 50,000 Lux
- Semi-permanent life with usage of LED lamp (100,000hours)
- No UV radiation
- Suitable for operating because of no heat from the lamp
- Use Li-ion battery that can be recharged more than 800 times
- 3-Hours of continual use with one recharge
- Delicate design without any exposed wires
- Excellent heatsink design and economical price
- The head band is made of soft natural leather
- Sliding type of both eye loupe equipable (option)
- Light Spot (9cm at 25cm)
- Stepless light intensity control (0~100%)
- Lens assembly : scientifically arranged three optical lens